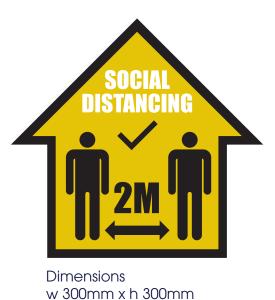

## Floor Graphics - Squares Removable - interior and exterior - anti slip laminate

**Dimensions** w 300mm x h 300mm

**Dimensions** w 300mm x h 300mm

**Dimensions** w 300mm x h 300mm

Also available in:

PLEASE CONTACT US FOR BESPOKE SIZES AND COLOURS