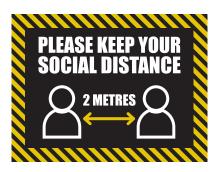

### Floor Graphics - Rectangles

Removable - interior and exterior - anti slip laminate

Dimensions w 400mm x h 300mm

Dimensions w 400mm x h 300mm

Dimensions w 400mm x h 300mm

Dimensions w 400mm x h 300mm

Dimensions w 300mm x h 100mm