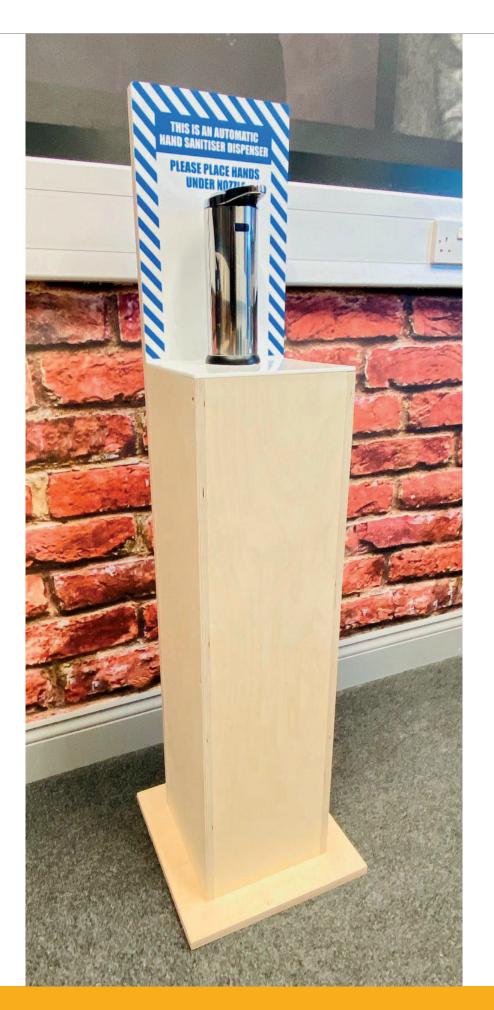

#### **Automatic Hand Santiser**

Free Standing Battery Operated

Base Dimensions

w 350mm

h 350mm

Column Dimensions

w 250mm

h 250mm

Total Height - 1260mm

Height of nozzle - 1130mm