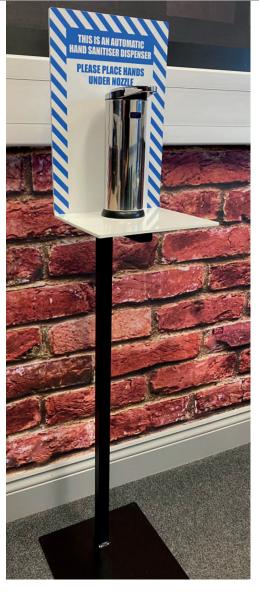

#### **Automatic Hand Santiser**

Free Standing Battery Operated

Base Dimensions

w 350mm

h 350mm

Column Dimensions

w 250mm

h 250mm

Total Height - 1260mm

Height of nozzle - 1130mm