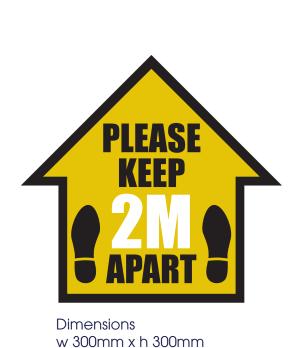

## Floor Graphics - Squares Removable - interior and exterior - anti slip laminate

**Dimensions** w 300mm x h 300mm

**Dimensions** w 300mm x h 300mm

**Dimensions** w 300mm x h 300mm

Also available in:

PLEASE CONTACT US FOR BESPOKE SIZES AND COLOURS