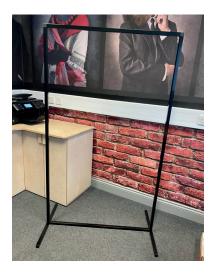

#### Screens

**Counter Top Screen** 

Metal frame and legs with 750gsm clear pvc screen 200mm gap at bottom for access Dimensions w 1000mm h 800mm

Large Free Standing Screen
Metal frame and legs with
750gsm clear pvc screen
Dimensions
w 1000mm
h 1800mm