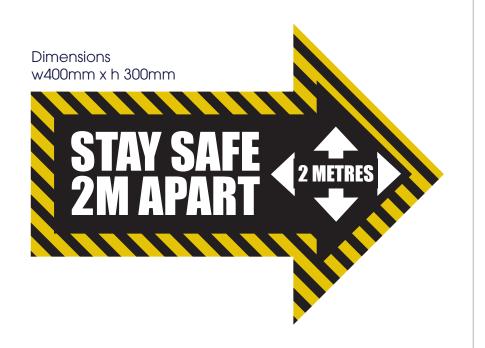

### Floor Graphics - Rectangles

Removable - interior and exterior - anti slip laminate

Dimensions w 400mm x h 300mm

Dimensions w 400mm x h 300mm

Dimensions w 400mm x h 300mm

Dimensions w 400mm x h 300mm

Dimensions w 300mm x h 100mm