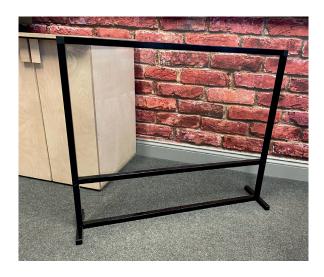

#### Screens

**Counter Top Screen** 

Metal frame and legs with 750gsm clear pvc screen 200mm gap at bottom for access Dimensions w 1000mm h 800mm

Large Free Standing Screen
Metal frame and legs with
750gsm clear pvc screen
Dimensions
w 1000mm
h 1800mm