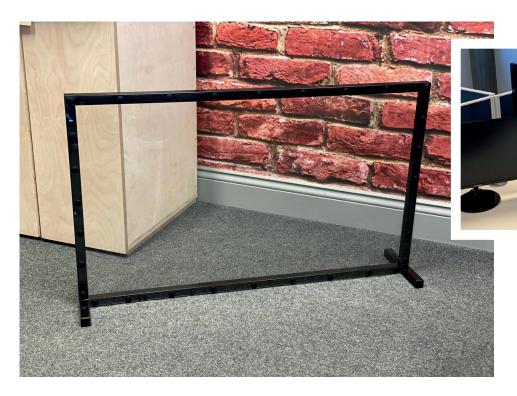

#### Screens

**Counter Top Screen** 

Metal frame and legs with 750gsm clear pvc screen 200mm gap at bottom for access Dimensions w 1000mm h 800mm

Large Free Standing Screen
Metal frame and legs with
750gsm clear pvc screen
Dimensions
w 1000mm
h 1800mm