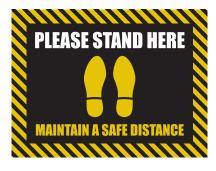

### Floor Graphics - Rectangles

Removable - interior and exterior - anti slip laminate

Dimensions w 400mm x h 300mm

Dimensions w 400mm x h 300mm

Dimensions w 400mm x h 300mm

Dimensions w 400mm x h 300mm

Dimensions w 300mm x h 100mm